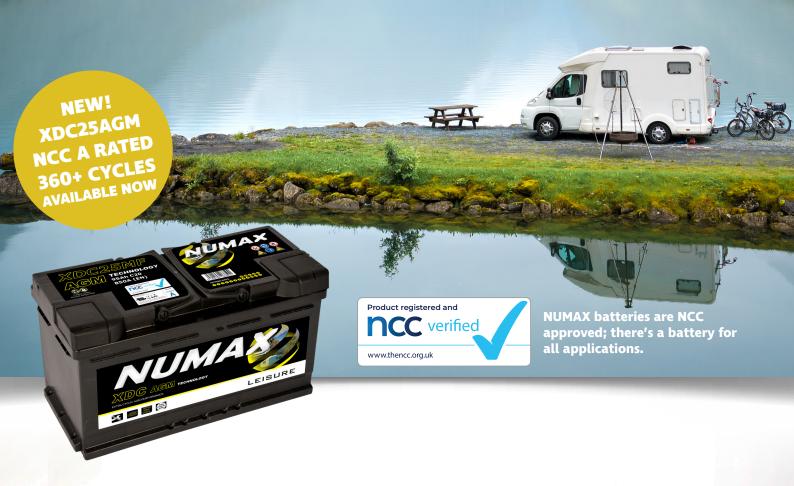

NUMAX

NEW!
XDC25AGM
NCC A RATED
360+ CYCLES
AVAILABLE NOW

The biggest energy consumers in the average leisure vehicle are televisions, microwaves, kettles and hair dryers and motor movers.

one easy way to conserve energy is to upgrade to LED lighting!

| Part No. | V Ah      | Dimensions  | Cycles | NCC Rating |
|----------|-----------|-------------|--------|------------|
| LV22MF   | 12V 75AH  | 272x175x225 | 75     | С          |
| LV26MF   | 12V 95AH  | 302x172x200 | 75     | С          |
| LV30MF   | 12V 105AH | 330x175x230 | 75     | С          |
| DC24MF   | 12V 80AH  | 257x172x220 | 220    | С          |
| DC25MF   | 12V 105AH | 353x175x190 | 230    | В          |
| DC27MF   | 12V 95AH  | 302x172x220 | 220    | В          |
| DC31MF   | 12V 105AH | 330x172x239 | 220    | В          |
| XDC25AGM | 12V 95AH  | 352x174x190 | 360    | А          |
| XDT30MF  | 12V 115AH | 346x175x234 | 2000   | А          |