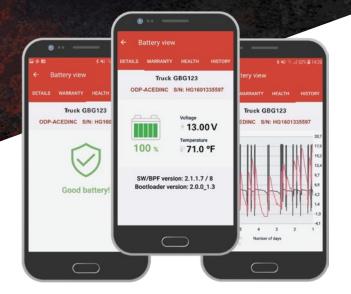

### **STATE OF CHARGE (SOC)**

The ODYSSEY Connect system captures SOC data and highlights it in a graph showing 20% increments over a six-day period.

#### **STATE OF HEALTH (SOH)**

The ODYSSEY Connect system's SOH data is viewable by the user to proactively monitor battery health highs, lows and warnings, which may require corrective actions.

#### **VOLTAGE AND TEMPERATURE**

The ODYSSEY Connect system highlights the previous six days of battery voltage and temperature data in a combined graph.

#### **BATTERY HISTORY**

From the first day of battery operation, the ODYSSEY Connect system captures and analyzes battery operating parameter history.

www.odysseybattery.com

\*For more information on patents, visit odysseybattery.com/patents © 2023 EnerSys. All rights reserved. Trademarks and logos are the property of EnerSys and its affiliates, except Apple, Bluetooth and Android, which are not the property of EnerSys. Subject to revisions without prior notice. E. &D.E.